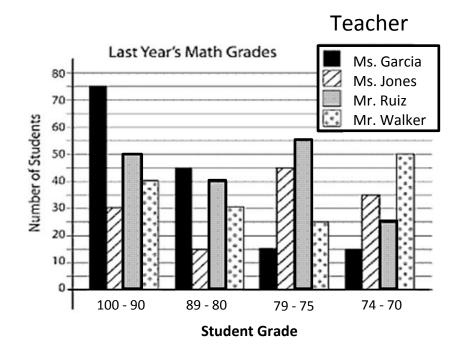

Use the graph below to answer questions 1 - 9.

- 1) How many of Ms. Garcia's students received a grade of 90 or higher?
- 2) How many students who received a grade in the 80's had Ms. Jones?
- 3) How many students of Mr. Ruiz received a grade of 80 or higher?
- 4) Mr. Walker had more students receive a grade from 79 to 75 than Ms. Garcia. How many more?
- 5) Which teacher had the fewest number of students with a grade from 74 70?
- 6) How many students total received a grade of 90 or higher?
- 7) In which range did Mr. Walker have the most students? (circle one) 100-90 89-80 79-75 74-70
- 8) How many students did Mr. Ruiz have who received a grade of <u>79 to 70</u>?
- 9) Mr. Walker had 4 students with a grade lower than 70. What is his total number of students last year?